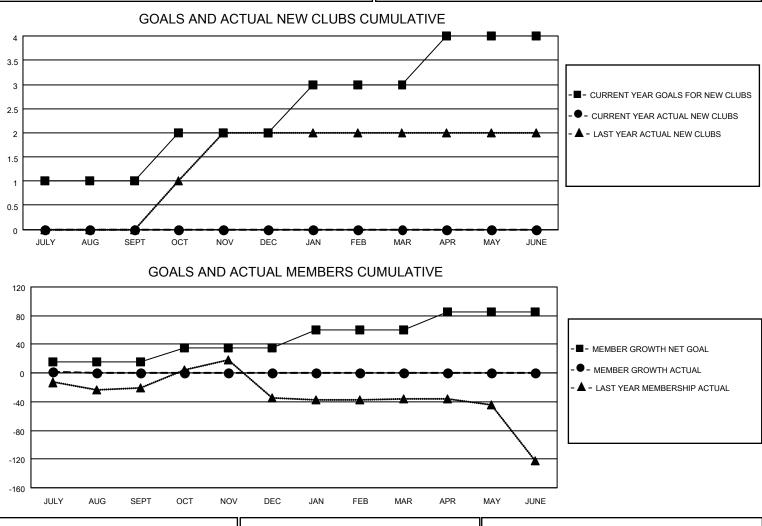

## LOCATION ZIMBABWE

District 412 A

Results as of: 7/31/2020

| Clubs                 |               |           |               | Members               |                         |                         |                                                    |  |
|-----------------------|---------------|-----------|---------------|-----------------------|-------------------------|-------------------------|----------------------------------------------------|--|
| RESULTS FOR 2020-2021 |               |           |               | RESULTS FOR 2020-2021 |                         |                         |                                                    |  |
| QUARTER               | NEW CLUB GOAL | NEW CLUBS | DROPPED CLUBS | QUARTER               | IBER GROWTH NET<br>GOAL | MEMBER GROWTH<br>ACTUAL | DROPPED<br>MEMBERS ACTUAL<br>(including transfers) |  |
| JULY/AUG/SEPT         | 1             | 0         | 0             | JULY/AUG/SEPT         | 15                      | 12                      | 8                                                  |  |
| OCT/NOV/DEC           | 1             | 0         | 0             | OCT/NOV/DEC           | 20                      | 0                       | 0                                                  |  |
| JAN/FEB/MAR           | 1             | 0         | 0             | JAN/FEB/MAR           | 25                      | 0                       | 0                                                  |  |
| APR/MAY/JUNE          | 1             | 0         | 0             | APR/MAY/JUNE          | 25                      | 0                       | 0                                                  |  |

| DROPPED CLUBS: 0 |   | 6 CLUBS OF 46 ADDED 1 OR MORE | GENDER DISTRIBUTION                |              |     |
|------------------|---|-------------------------------|------------------------------------|--------------|-----|
|                  |   | NEW MEMBERS                   | MALE                               | 443 (51.45%) |     |
|                  |   |                               | FEMALE                             | 418 (48.55%) |     |
| DROPPED MEMBERS  |   |                               |                                    |              |     |
| DECEASED         | 0 | CLICK HERE FOR CUMULATIVE     | TOTAL FAMILY UNIT MEMBERS          |              | 298 |
| CLUB CANCELLED   | 0 | MEMBERSHIP DATA               | FAMILY MEMBERS PAYING HALF<br>DUES |              | 162 |
| OTHER            | 8 |                               |                                    |              | 102 |
| TOTAL            | 8 |                               |                                    |              |     |
|                  |   |                               |                                    |              |     |